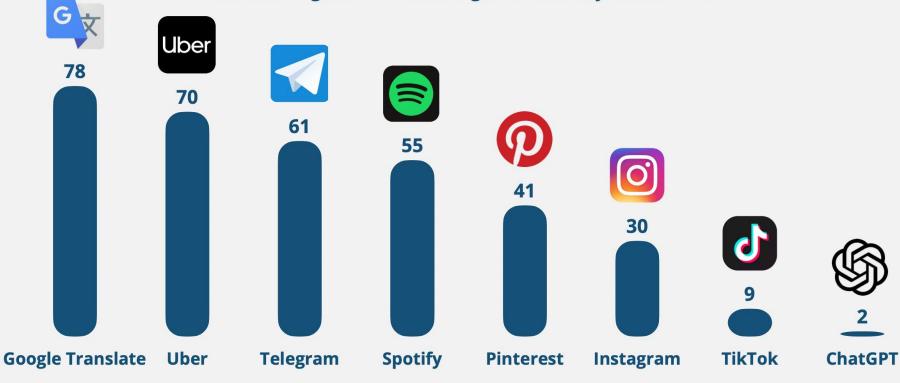

#### **Time to Reach 100M Users**

Months to get to 100 million global Monthly Active Users

Source: UBS / Yahoo Finance