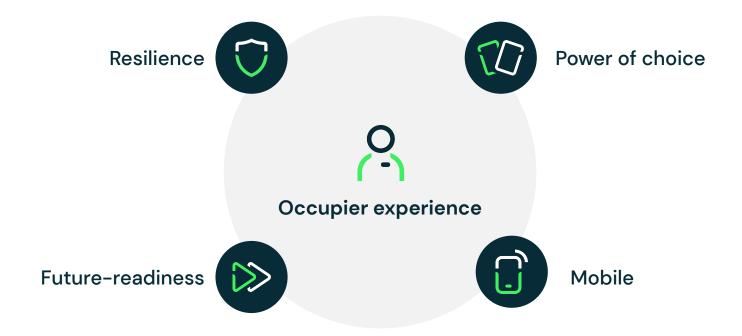

## What matters to occupiers?

### The outcomes

A smart building is one that delivers outstanding outcomes for all users, through digital technology, to exceed their evolving expectations.

Cost efficiencies are created by optimizing the building's performance.

A sustainable building through a reduced whole-life carbon footprint by using technology to operate the building more efficiently.

Future-ready by design and able to adapt to new demands.